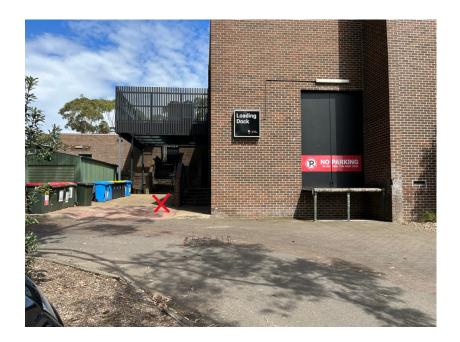

## Student arrival

Students should enter at the back of the Theatre, NOT inside the Foyer. When you are in the carpark closest to the oval and you are facing the Theatre, you will see the oval on the left and the sign for the **Loading Dock**. If you walk past the Theatre bins, you will see a set of stairs. The sign in area is marked with an X in the photo below. We will have our Ecole banners to easily find us.